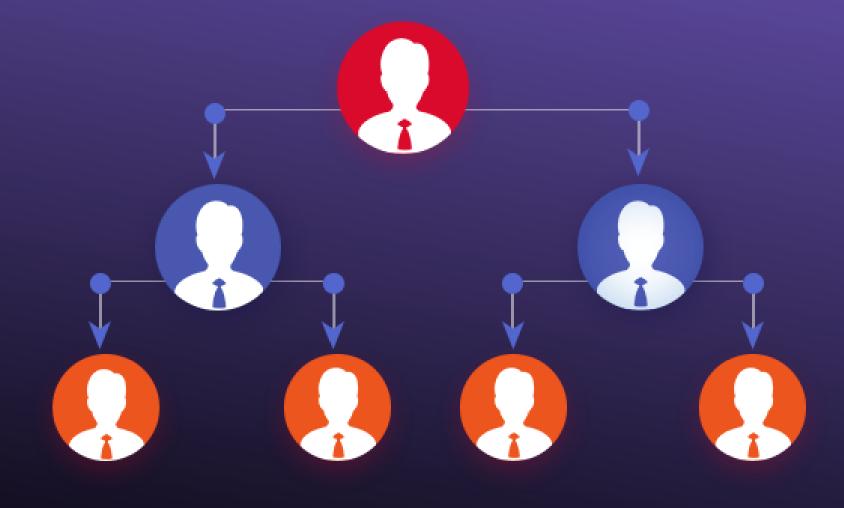

## AFFILIATOR INCOME

**DIRECT AFFILIATOR** 

## AFFILIATOR GROUP INCOME

LEVEL 2

LEVEL 3

LEVEL 4

LEVEL 5

4%

3%

2%

1%