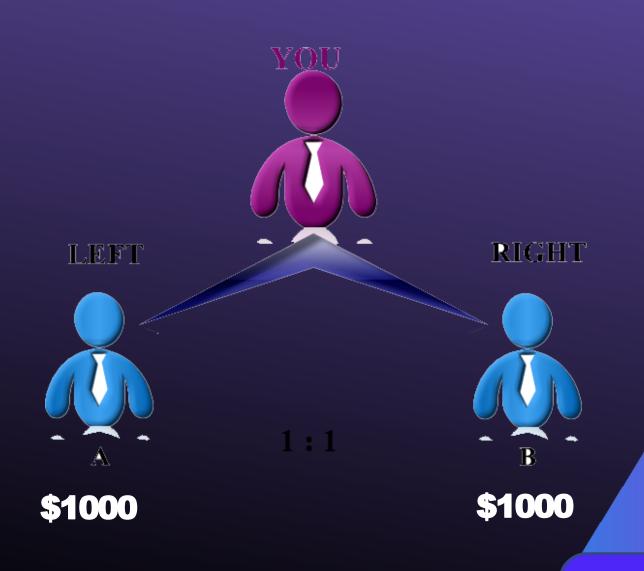

## MATCHING INCOME

TOTAL = \$2000 OF 5% INCOME \$50

Note: Same Id same package per day capping.

MAGIC \$3000 Daily