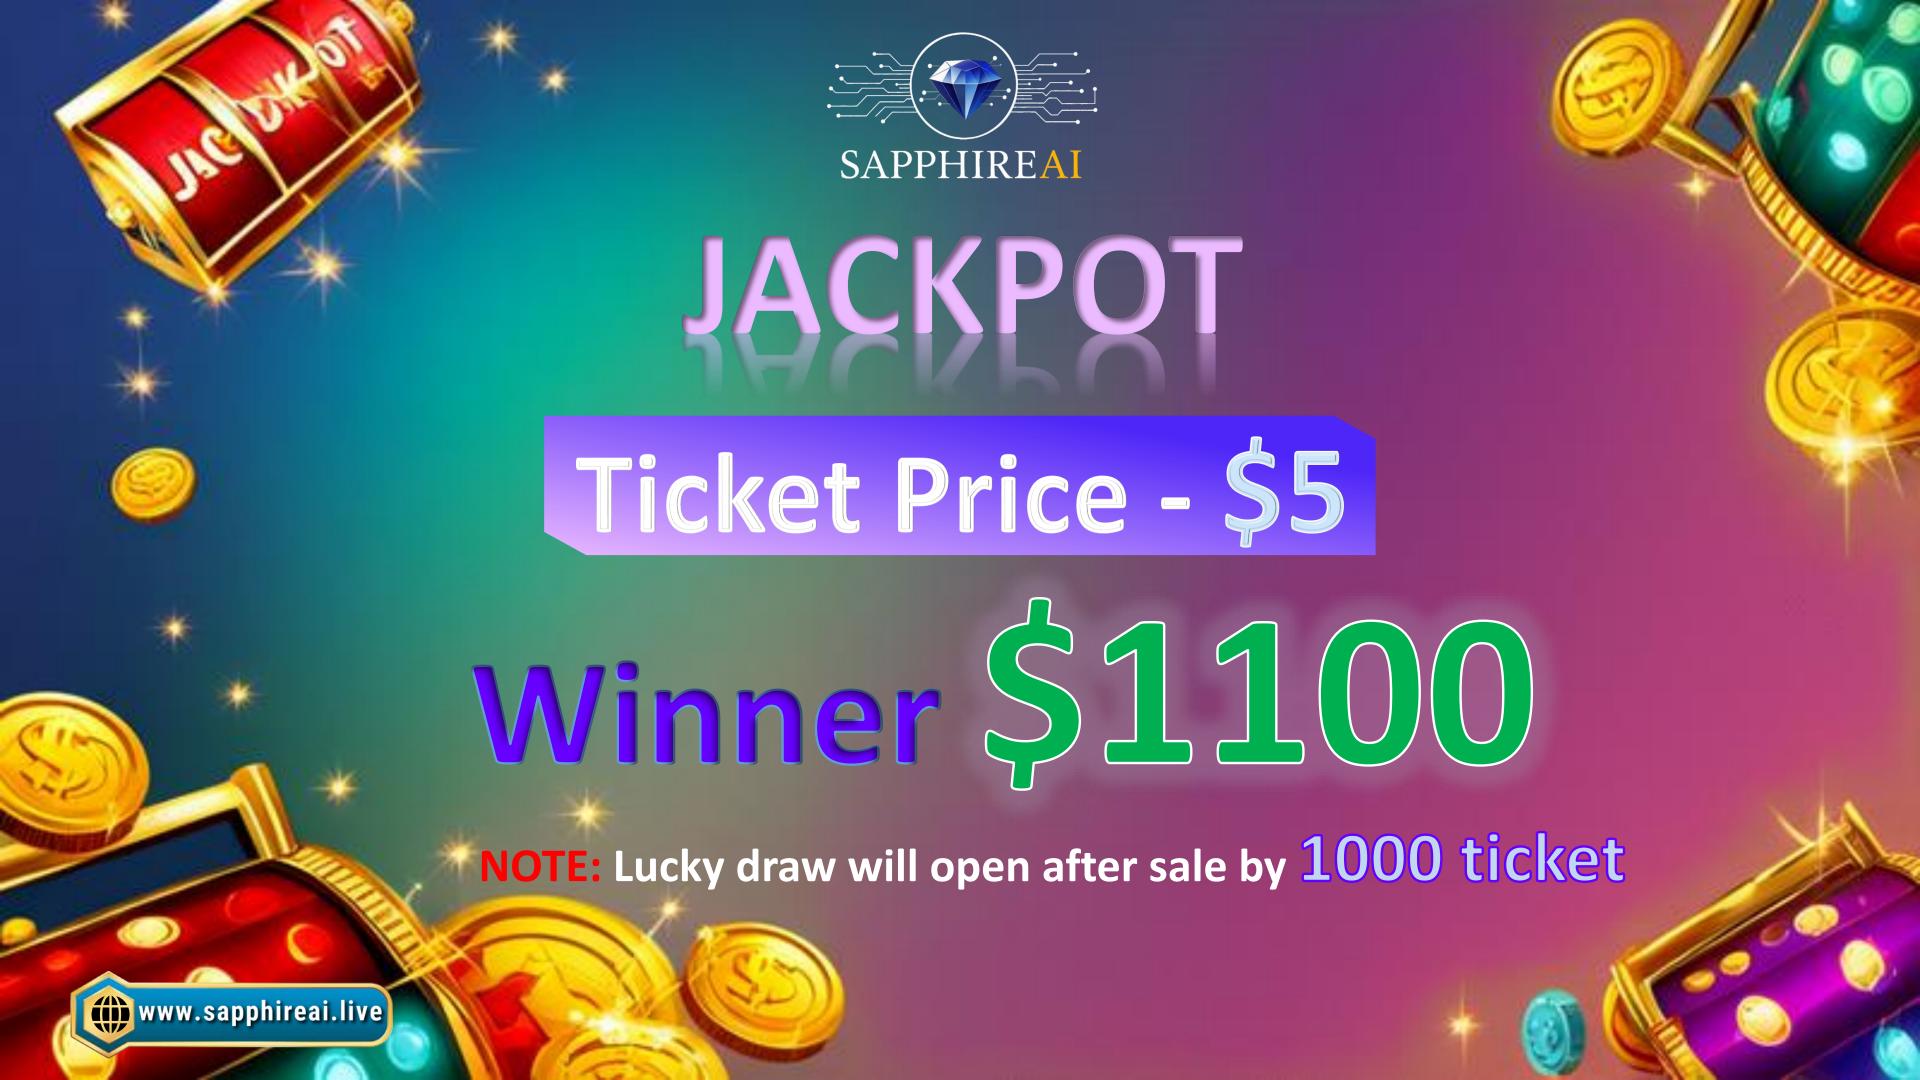

## ROYALITY INCOME

Total turnover of the Company on Month basis.

Two Leg business count will be 50% - 50%

1 MONTH BUSINESS

1%

\$25,000

CTO

1 MONTH BUSINESS

1.5%

\$50,000

CTO

Lucky draw will be open after sale by 1000 ticket

TICKET SIZE = 5 \$

Direct
10%

2 Level

3%

3 Level

2%

4 Level

1%

**5 Level** 

1%

| Runner Up                           | Prize  |  |  |
|-------------------------------------|--------|--|--|
| 1 <sup>ST</sup>                     | \$1100 |  |  |
| 2 <sup>nd</sup>                     | \$500  |  |  |
| 3 <sup>rd</sup>                     | \$250  |  |  |
| 4 <sup>th</sup>                     | \$150  |  |  |
| 5 <sup>th</sup> -10 <sup>th</sup>   | \$50   |  |  |
| 11 <sup>th</sup> - 20 <sup>th</sup> | \$25   |  |  |
| 21 <sup>st</sup> - 30 <sup>th</sup> | \$20   |  |  |